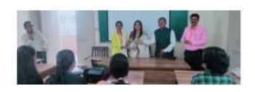

# **PHOTOGRAPHS**

The session started with faculty member Dr. Yogesh Wankhede explaining the meaning and importance of World Suicide Prevention Day and introducing the speaker of the day. Next, Dr. Nakul Vanjari was felicitated by Prof. Dr. Mrunal Bhardwaj. Following this, faculty member Dr. Jaimala Sode was felicitated by Prof. Dr. Mrunal Bhardwaj for getting recognition as a PhD. Guide of SPPU.