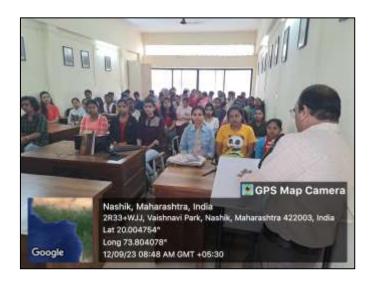

# **PHOTOGRAPHS**

#### **BRIEF REPORT**

The PG Department of Psychology and Research Centre conducted a seminar on the occasion of World Suicide Prevention Day. The seminar was on the theme: "Creating Hope through Action". Psychiatrist Dr. Nakul Vanjari was the speaker for this event.