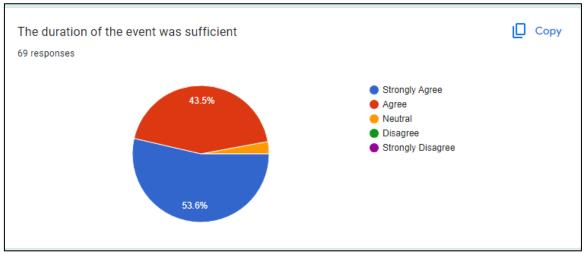

温        | Robin Obanaji Khandere     | Xena       |
| 437      | Om Hemour Subandh          | - Barbary  |
| 44)      | Protik Namier Chaudhari    | Queli      |
| Lis      | your 10, shiketer,         | 2          |
| 40       | Copiel Brayevery Khundarc  | Your       |
| 47)      | Too Suryakant Phaloras     | 8600       |
| 455      | Riversthi Johandu Vdas     | 6500       |

## **OUTCOMES**

- **\*** The students gained an insight about the meaning of World Suicide Prevention Day.
- **\*** The students understood the importance of World Suicide Prevention Day
- **❖** The students understood the role mental health and counseling plays in the prevention of suicide.
- **\*** The students learnt about the applications of life skills in the prevention of suicide.

# FEEDBACK ANALYSIS















Head
Department of Psychology
Loknete Vyankatrao Hiray
Arts, Science & Commerce College,
Panchavati, Nashik - 3.

Prof. (Dr.) Mrunal Bhardwaj Head PG Department of Psychology & Research Centre