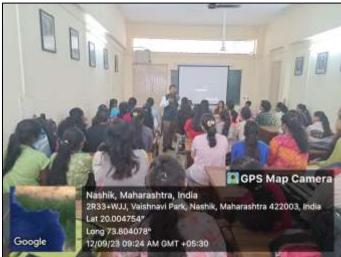

d causes of suicide. He explained how various life circumstances over the years can lead to a person taking this extreme step. He also explained how life skills play an important role in the prevention of suicides and how the students can apply these skills in real life.

Later Dr. Nakul Vanjari and Prof. Dr. Mrunal Bhardwaj unveiled a QR Code designed for hassle free access to e-books for students of the department.

The event concluded and faculty member Mrs. Savita Pingle presented the Vote of Thanks. The entire event was co-ordinated by faculty member Dr. Yogesh Wankhede.

Faculty members Dr. Jaimala Sode, Dr. Yogesh Wankhede, Dr. D.K. Kanoor, Mrs. Savita Pingle, Miss Insha Jagirdar, Miss Kinjal Gosavi and Miss Harshali Khairnar were also present for the session.

# **PHOTOGRAPHS**





























# **ATTENDANCE**

|         | Melania Carata Valgamente s                           |                |
|---------|-------------------------------------------------------|----------------|
| Laine   | o Vyarkimus Hing Arts. Science & Communic Orbigo, Par | phinis Nabbi-  |
|         | Post Graduate Department of Psychology & Demond       | Cover          |
|         | Academic Year 2025-2024                               |                |
|         | Seminar on the occasion of World Socide Preve         | ntion Day      |
| Some of | the Speaker: Dr. Nebal Vanjari                        |                |
| Dane 12 | 997025                                                |                |
| Sn No   | Name of the Students                                  | Signatur