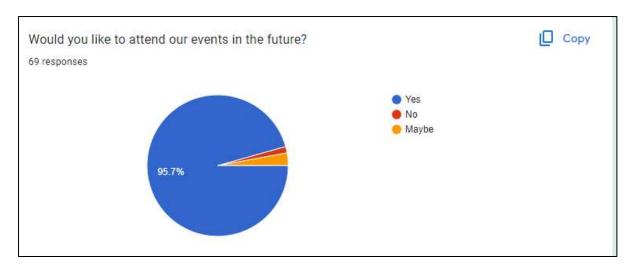

# Seminar on the occasion of World Suicide Prevention Day

Date: 12<sup>th</sup> September 2023

#### **BRIEF REPORT**

The PG Department of Psychology and Research Centre conducted a seminar on the occasion of World Suicide Prevention Day. The seminar was on the theme: "Creating Hope through Action". Psychiatrist Dr. Nakul Vanjari was the speaker for this event.