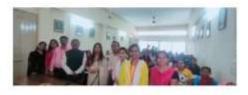

e. He explained how various life circumstances over the years can lead to a person taking this extreme step. He also explained how life skills play an important role in the prevention of suicides and how the students can apply these skills in real life.

Later Dr. Nakul Vanjari and Prof. Dr. Mrunal Bhardwaj unveiled a QR Code designed for hassle free access to e-books for students of the department.

The event concluded and faculty member Mrs. Savita Pingle presented the Vote of Thanks. The entire event was co-ordinated by faculty member Dr. Yogesh Wankhede.

Faculty members Dr. Jaimala Sode, Dr. Yogesh Wankhede, Dr. D.K. Kanoor, Mrs. Savita Pingle, Miss Insha Jagirdar, Miss Kinjal Gosavi and Miss Harshali Khairnar were also present for the session.

# **PHOTOGRAPHS**





























# **ATTENDANCE**

|         | Melania Carata Valgamente s                           |                |
|---------|-------------------------------------------------------|----------------|
| Laine   | o Vyarkimus Hing Arts. Science & Communic Orbigo, Par | phinis Nabbi-  |
|         | Post Graduate Department of Psychology & Demond       | Cover          |
|         | Academic Year 2025-2024                               |                |
|         | Seminar on the occasion of World Socide Preve         | ntion Day      |
| Some of | the Speaker: Dr. Nebal Vanjari                        |                |
| Dane 12 | 997025                                                |                |
| Sn No   | Name of the Students                                  | Signature      |
| Į.