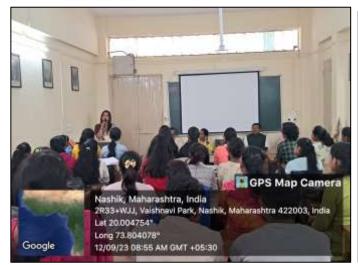

causes of suicide. He explained how various life circumstances over the years can lead to a person taking this extreme step. He also explained how life skills play an important role in the prevention of suicides and how the students can apply these skills in real life.

Later Dr. Nakul Vanjari and Prof. Dr. Mrunal Bhardwaj unveiled a QR Code designed for hassle free access to e-books for students of the department.

The event concluded and faculty member Mrs. Savita Pingle presented the Vote of Thanks. The entire event was co-ordinated by faculty member Dr. Yogesh Wankhede.

Faculty members Dr. Jaimala Sode, Dr. Yogesh Wankhede, Dr. D.K. Kanoor, Mrs. Savita Pingle, Miss Insha Jagirdar, Miss Kinjal Gosavi and Miss Harshali Khairnar were also present for the session.

# **PHOTOGRAPHS**





























# **ATTENDANCE**

|         | Melania Carata Valgamente s                           |                |
|---------|-------------------------------------------------------|----------------|
| Laine   | o Vyarkimus Hing Arts. Science & Communic Orbigo, Par | phinis Nabbi-  |
|         | Post Graduate Department of Psychology & Demond       | Cover          |
|         | Academic Year 2025-2024                               |                |
|         | Seminar on the occasion of World Socide Preve         | ntion Day      |
| Some of | the Speaker: Dr. Nebal Vanjari                        |                |
| Dane 12 | 997025                                                |                |
| Sn No   | Name of the Students                                  | Signature