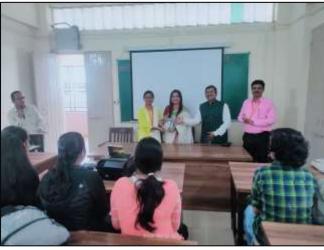

The session started with faculty member Dr. Yogesh Wankhede explaining the meaning and importance of World Suicide Prevention Day and introducing the speaker of the day. Next, Dr. Nakul Vanjari was felicitated by Prof. Dr. Mrunal Bhardwaj. Following this, faculty member Dr. Jaimala Sode was felicitated by Prof. Dr. Mrunal Bhardwaj for getting recognition as a PhD. Guide of SPPU.

Following this, Vice Principal and HOD Prof. Dr. Mrunal Bhardwaj guided the students on the importance of mental health and counseling. She explained how counseling can play a pivotal role in the prevention of suicides. Next, Dr. Nakul Vanjari started his session. He spoke in detail about the meaning, types and causes of suicide. He explained how various life circumstances over the years can lead to a person taking this extreme step. He also explained how life skills play an important role in the prevention of suicides and how the students can apply these skills in real life.

# **PHOTOGRAPHS**