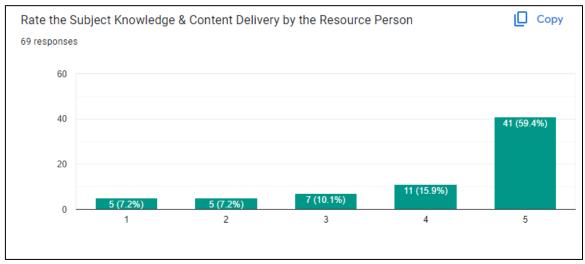

| Robin Obanaji Khandere     | Xena       |
| 437      | Om Hemour Subandh          | - Barbary  |
| 44)      | Protik Namier Chaudhari    | Queli      |
| Lis      | your 10, shiketer,         | 2          |
| 40       | Copiel Brayevery Khundarc  | Your       |
| 47)      | Too Suryakant Phaloras     | 8600       |
| 455      | Riversthi Johandu Vdas     | 6500       |

## **OUTCOMES**

- **\*** The students gained an insight about the meaning of World Suicide Prevention Day.
- **\*** The students understood the importance of World Suicide Prevention Day
- **❖** The students understood the role mental health and counseling plays in the prevention of suicide.
- **\*** The students learnt about the applications of life skills in the prevention of suicide.

# FEEDBACK ANALYSIS















Head
Department of Psychology
Loknete Vyankatrao Hiray
Arts, Science & Commerce College,
Panchavati, Nashik - 3.

Prof. (Dr.) Mrunal Bhardwaj Head PG Department of Psychology & Research Centre