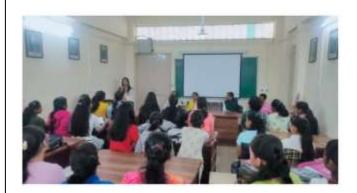

# **PHOTOGRAPHS**

#### **BRIEF REPORT**

The PG Department of Psychology and Research Centre conducted a seminar on the occasion of World Suicide Prevention Day. The seminar was on the theme: "Creating Hope through Action". Psychiatrist Dr. Nakul Vanjari was the speaker for this event.