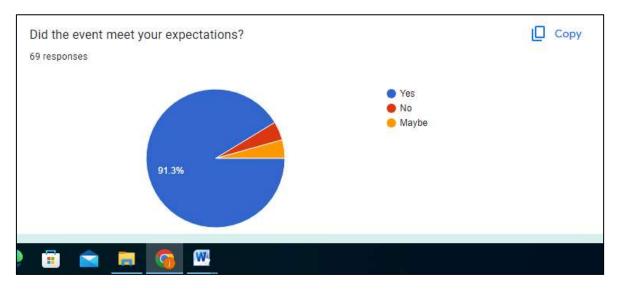

| Robin Obanaji Khandere     | Xena       |
| 437      | Om Hemour Subandh          | - Barbary  |
| 44)      | Protik Namier Chaudhari    | Queli      |
| Lis      | your 10, shiketer,         | 2          |
| 40       | Copiel Brayevery Khundarc  | Your       |
| 47)      | Too Suryakant Phaloras     | 8600       |
| 455      | Riversthi Johandu Vdas     | 6500       |

## **OUTCOMES**

- **\*** The students gained an insight about the meaning of World Suicide Prevention Day.
- **\*** The students understood the importance of World Suicide Prevention Day
- **❖** The students understood the role mental health and counseling plays in the prevention of suicide.
- **\*** The students learnt about the applications of life skills in the prevention of suicide.

# FEEDBACK ANALYSIS















Head
Department of Psychology
Loknete Vyankatrao Hiray
Arts, Science & Commerce College,
Panchavati, Nashik - 3.

Prof. (Dr.) Mrunal Bhardwaj Head PG Department of Psychology & Research Centre