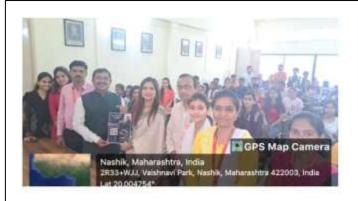

Faculty members Dr. Jaimala Sode, Dr. Yogesh Wankhede, Dr. D.K. Kanoor, Mrs. Savita Pingle, Miss Insha Jagirdar, Miss Kinjal Gosavi and Miss Harshali Khairnar were also present for the session.

# **PHOTOGRAPHS**