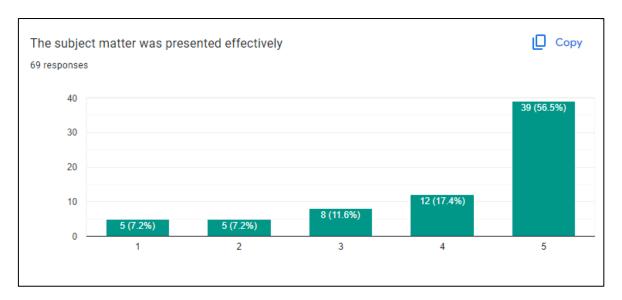

| Robin Obanaji Khandere     | Xena       |
| 437      | Om Hemour Subandh          | - Barbary  |
| 44)      | Protik Namier Chaudhari    | Queli      |
| Lis      | your 10, shiketer,         | 2          |
| 40       | Copiel Brayevery Khundarc  | Your       |
| 47)      | Too Suryakant Phaloras     | 8600       |
| 455      | Riversthi Johandu Vdas     | 6500       |

## **OUTCOMES**

- **\*** The students gained an insight about the meaning of World Suicide Prevention Day.
- **\*** The students understood the importance of World Suicide Prevention Day
- **❖** The students understood the role mental health and counseling plays in the prevention of suicide.
- **\*** The students learnt about the applications of life skills in the prevention of suicide.

# FEEDBACK ANALYSIS















Head
Department of Psychology
Loknete Vyankatrao Hiray
Arts, Science & Commerce College,
Panchavati, Nashik - 3.

Prof. (Dr.) Mrunal Bhardwaj Head PG Department of Psychology & Research Centre