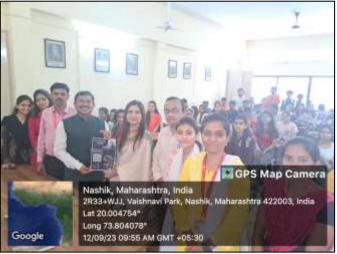

uses of suicide. He explained how various life circumstances over the years can lead to a person taking this extreme step. He also explained how life skills play an important role in the prevention of suicides and how the students can apply these skills in real life.

Later Dr. Nakul Vanjari and Prof. Dr. Mrunal Bhardwaj unveiled a QR Code designed for hassle free access to e-books for students of the department.

The event concluded and faculty member Mrs. Savita Pingle presented the Vote of Thanks. The entire event was co-ordinated by faculty member Dr. Yogesh Wankhede.

Faculty members Dr. Jaimala Sode, Dr. Yogesh Wankhede, Dr. D.K. Kanoor, Mrs. Savita Pingle, Miss Insha Jagirdar, Miss Kinjal Gosavi and Miss Harshali Khairnar were also present for the session.

# **PHOTOGRAPHS**





























# **ATTENDANCE**

|         | Melania Carata Valgamente s                           |                |
|---------|-------------------------------------------------------|----------------|
| Laine   | o Vyarkimus Hing Arts. Science & Communic Orbigo, Par | phinis Nabbi-  |
|         | Post Graduate Department of Psychology & Demond       | Cover          |
|         | Academic Year 2025-2024                               |                |
|         | Seminar on the occasion of World Socide Preve         | ntion Day      |
| Some of | the Speaker: Dr. Nebal Vanjari                        |                |
| Dane 12 | 997025                                                |                |
| Sn No   | Name of the Students                                  | Signature