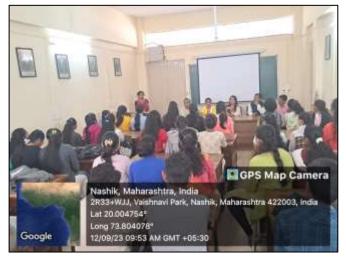

#### **BRIEF REPORT**

The PG Department of Psychology and Research Centre conducted a seminar on the occasion of World Suicide Prevention Day. The seminar was on the theme: "Creating Hope through Action". Psychiatrist Dr. Nakul Vanjari was the speaker for this event.

The session started with faculty member Dr. Yogesh Wankhede explaining the meaning and importance of World Suicide Prevention Day and introducing the speaker of the day. Next, Dr. Nakul Vanjari was felicitated by Prof. Dr. Mrunal Bhardwaj. Following this, faculty member Dr. Jaimala Sode was felicitated by Prof. Dr. Mrunal Bhardwaj for getting recognition as a PhD. Guide of SPPU.

# **PHOTOGRAPHS**