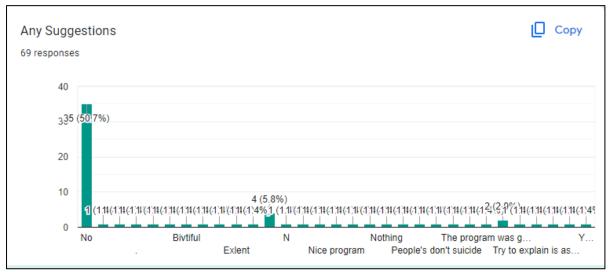

# Seminar on the occasion of World Suicide Prevention Day

Date: 12<sup>th</sup> September 2023

#### **BRIEF REPORT**

The PG Department of Psychology and Research Centre conducted a seminar on the occasion of World Suicide Prevention Day. The seminar was on the theme: "Creating Hope through Action". Psychiatrist Dr. Nakul Vanjari was the speaker for this event.