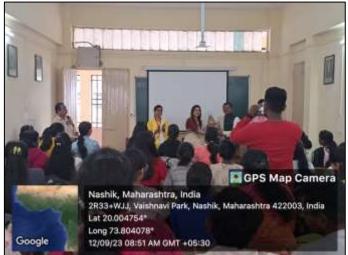

and causes of suicide. He explained how various life circumstances over the years can lead to a person taking this extreme step. He also explained how life skills play an important role in the prevention of suicides and how the students can apply these skills in real life.

Later Dr. Nakul Vanjari and Prof. Dr. Mrunal Bhardwaj unveiled a QR Code designed for hassle free access to e-books for students of the department.

The event concluded and faculty member Mrs. Savita Pingle presented the Vote of Thanks. The entire event was co-ordinated by faculty member Dr. Yogesh Wankhede.

Faculty members Dr. Jaimala Sode, Dr. Yogesh Wankhede, Dr. D.K. Kanoor, Mrs. Savita Pingle, Miss Insha Jagirdar, Miss Kinjal Gosavi and Miss Harshali Khairnar were also present for the session.

# **PHOTOGRAPHS**





























# **ATTENDANCE**

|         | Melania Carata Valgamente s                           |                |
|---------|-------------------------------------------------------|----------------|
| Laine   | o Vyarkimus Hing Arts. Science & Communic Orbigo, Par | phinis Nabbi-  |
|         | Post Graduate Department of Psychology & Demond       | Cover          |
|         | Academic Year 2025-2024                               |                |
|         | Seminar on the occasion of World Socide Preve         | ntion Day      |
| Some of | the Speaker: Dr. Nebal Vanjari                        |                |
| Dane 12 | 997025                                                |                |
| Sn No   | Name of the Students                                  | Signat