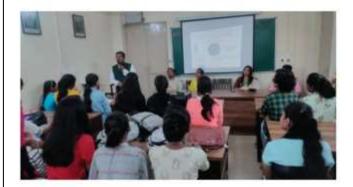

Following this, Vice Principal and HOD Prof. Dr. Mrunal Bhardwaj guided the students on the importance of mental health and counseling. She explained how counseling can play a pivotal role in the prevention of suicides. Next, Dr. Nakul Vanjari started his session. He spoke in detail about the meaning, types and causes of suicide. He explained how various life circumstances over the years can lead to a person taking this extreme step. He also explained how life skills play an important role in the prevention of suicides and how the students can apply these skills in real life.

# **PHOTOGRAPHS**